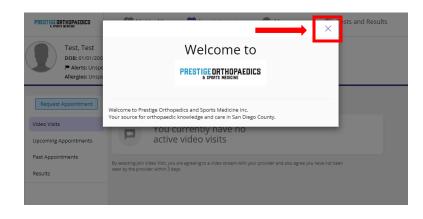

**PRESTIGE ORTHOPAEDICS** 

& SPORTS MEDICINE

 You will be greeted with a "Welcome". Exit out of this notice.

5. In the top left corner, click on My Health.

- 6. On the left side are all the sections that are required.
- 7. All the following sections will need to be filled out prior to your visit:
  - a. Contact Info
  - b. Insurance and Policy
  - c. Medications
  - d. Allergies
  - e. Past Medical History
  - f. Musculoskeletal Historya
  - g. Social History
  - h. Quality Measures
  - i. Implantable Devices
  - j. Family History
  - k. Problem List
- Once you finish one section, make sure to "Save and Continue" at the bottom of the page