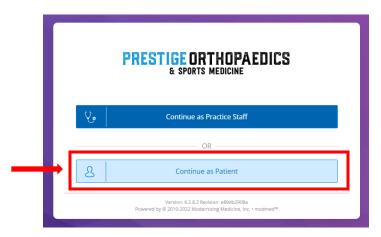

## NAVIGATING YOUR PORTAL: NEW PATIENT PAPERWORK

- 1. Navigate to orthosd.ema.md
- 2. Click on "Continue as Patient"

- 3. Login using your username and password
  - a. Refer to "pdf" if you have not yet activated your portal