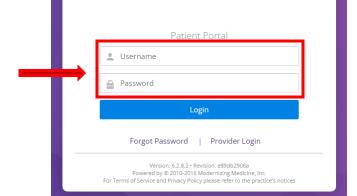

## NAVIGATING YOUR PORTAL: NEW PATIENT PAPERWORK

- 1. Navigate to orthosd.ema.md
- 2. Click on "Continue as Patient"

- 3. Login using your username and password
  - a. Refer to "pdf" if you have not yet activated your portal