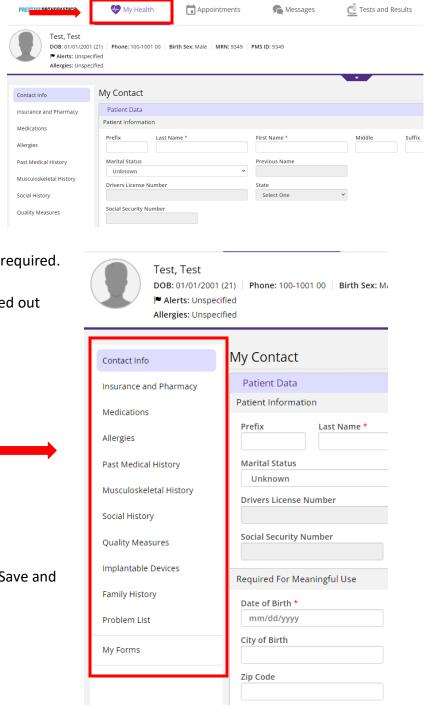

**PRESTIGE ORTHOPAEDICS** 

& SPORTS MEDICINE

 You will be greeted with a "Welcome". Exit out of this notice.

5. In the top left corner, click on My Health.

- 6. On the left side are all the sections that are required.
- 7. All the following sections will need to be filled out prior to your visit:
  - a. Contact Info
  - b. Insurance and Policy
  - c. Medications
  - d. Allergies
  - e. Past Medical History
  - f. Musculoskeletal Historya
  - g. Social History
  - h. Quality Measures
  - i. Implantable Devices
  - j. Family History
  - k. Problem List
- Once you finish one section, make sure to "Save and Continue" at the bottom of the page